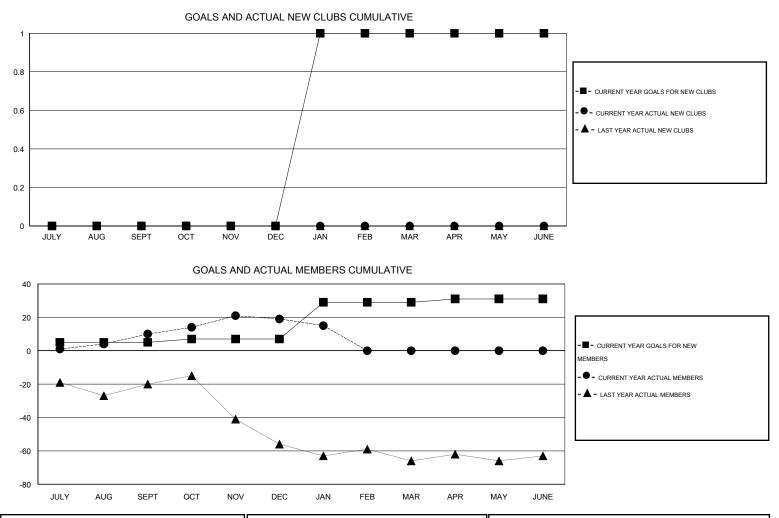

## GMT: John Muller

| GMT: John Mu  | Iller            | LOCATION AUSTRALIA |                  |                  |                       |                    |                                     |                    | GMT CA 7         |  |
|---------------|------------------|--------------------|------------------|------------------|-----------------------|--------------------|-------------------------------------|--------------------|------------------|--|
|               |                  | Clubs              |                  |                  | Members               |                    |                                     |                    |                  |  |
|               | RESU             | LTS FOR 2014-2015  | i                |                  | RESULTS FOR 2014-2015 |                    |                                     |                    |                  |  |
| QUARTER       | NEW CLUB<br>GOAL | NEW CLUBS          | DROPPED<br>CLUBS | NET<br>GAIN/LOSS | QUARTER               | NEW MEMBER<br>GOAL | CHARTER AND<br>NEW MEMBERS<br>ADDED | DROPPED<br>MEMBERS | NET<br>GAIN/LOSS |  |
| JULY/AUG/SEPT | 0                | 0                  | 0                | 0                | JULY/AUG/SEPT         | 5                  | 24                                  | 14                 | 10               |  |
| OCT/NOV/DEC   | 0                | 0                  | 0                | 0                | OCT/NOV/DEC           | 2                  | 27                                  | 18                 | 9                |  |
| JAN/FEB/MAR   | 1                | 0                  | 0                | 0                | JAN/FEB/MAR           | 22                 | 7                                   | 11                 | -4               |  |
| APR/MAY/JUNE  | 0                | 0                  | 0                | 0                | APR/MAY/JUNE          | 2                  | 0                                   | 0                  | 0                |  |